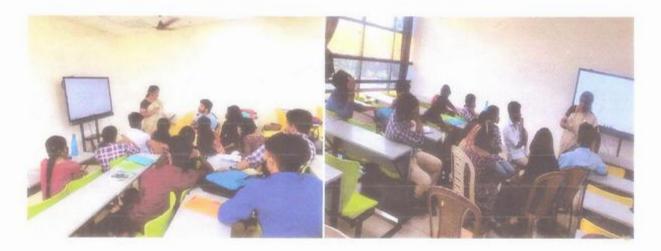

#### TRAINING ON GROUP DYNAMICS

Half day classroom training was conducted on 'Group Dynamics Interpersonal relations and Communication in Groups' by Dr. Irene Veigas, Assistant Professor, Dept. of MSW on 12th December 2020. Total of 12 students participated in the training.