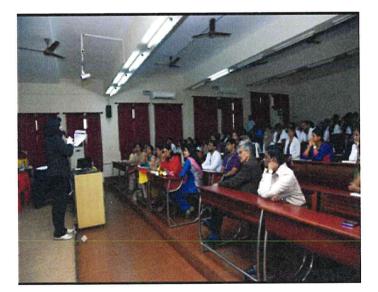

#### 2. Reports

Online Music Therapy was inaugurated by Pro-Vice Chancellor of Yenepoya University Dr. C.V. Raghuveer on 21<sup>st</sup> August 2020, Guest Speaker: Dr Hitesh Khurana, Professor of Psychiatry, PGIMS, Rohtak, Haryana. Dr. Vijayalakshmi HOD, ENT, welcomed and introduced the speaker. She also compered the programme. Dr. Hitesh Khurana analysed the growing burden of Geriatric Population in India and a need for multi disciplinary care for them. He highlighted the benefit of Music therapy in general, with special reference to the elderly population. He stressed on the benefits of Music therapy on the psychosocial and cognitive improvement and also in all aspects of geriatric care. Dr. Prabha Adhikari, H.O.D, Department of Geriatric Medicine offered the vote of thanks.

53 participants had participated in the programme. Programme was held using Google meet link. Participants were very happy with the programme.

Jul 10

Professor & H.O.D. Department of Geriatric Medicine Yenepoya Medical College & Hospital Deralakatte, Mangaluru-575018 Page 2