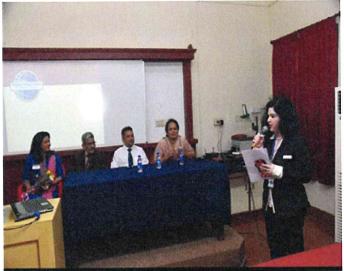

#### 2. Reports

Online Music Therapy was inaugurated by Pro-Vice Chancellor of Yenepoya University Dr. C.V. Raghuveer on 21<sup>st</sup> August 2020, Guest Speaker: Dr Hitesh Khurana, Professor of Psychiatry, PGIMS, Rohtak, Haryana. Dr. Vijayalakshmi HOD, ENT, welcomed and introduced the speaker. She also compered the programme. Dr. Hitesh Khurana analysed the growing burden of Geriatric Population in India and a need for multi disciplinary care for them. He highlighted the benefit of Music therapy in general, with special reference to the elderly population. He stressed on the benefits of Music therapy on the psychosocial and cognitive improvement and also in all aspects of geriatric care. Dr. Prabha Adhikari, H.O.D, Department of Geriatric Medicine offered the vote of thanks.

53 participants had participated in the programme. Programme was held using Google meet link. Participants were very happy with the programme.

Jul 10

Professor & H.O.D. Department of Geriatric Medicine Yenepoya Medical College & Hospital Deralakatte, Mangaluru-575018 Page 2