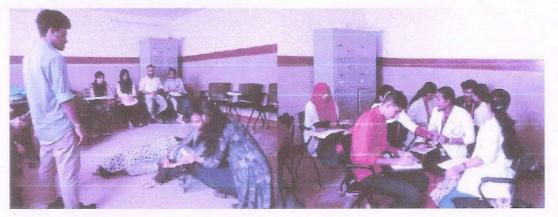

#### TRAINING ON INTERPERSONAL RELATIONSHIPS& LEADERSHP

Half day classroom training was conducted for 2019-20batch on Interpersonal relations and leadership' by Dr. Irene Veigas, Assistant Professor, Dept. of MSW on 15 August 2020. Training inputs included brief lecture, group activity and role plays. Total of 17 students participated in the training.

STUDENTS ARE ENGAGAED IN ACTIVITIES DURING THE SESSION

SIGNATURÉ AND SEAL OF HEAD OF THE DEPARTMENT Dr. Mohammed Guthigar HOD-MSW Yenepoya (Deemed to be University)

Registrar Yanapoya (Deemed to be University) University Road, Deralakatta Mangalore 575 018