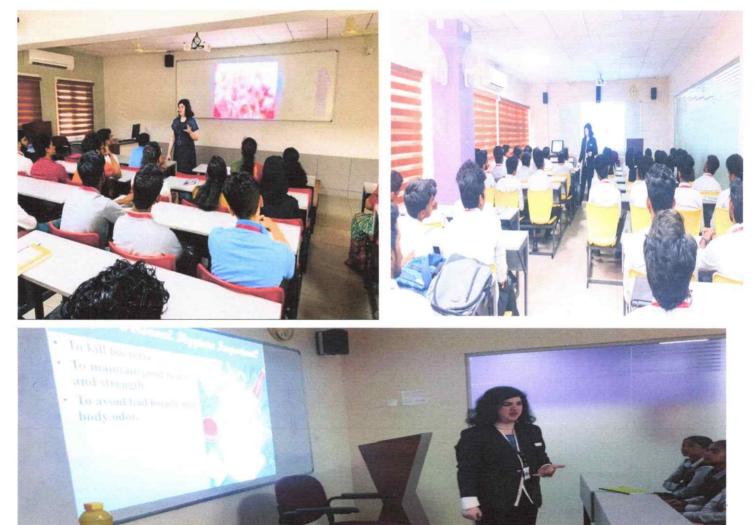

#### 2. Reports

Online Music Therapy was inaugurated by Pro-Vice Chancellor of Yenepoya University Dr. C.V. Raghuveer on 21<sup>st</sup> August 2020, Guest Speaker: Dr Hitesh Khurana, Professor of Psychiatry, PGIMS, Rohtak, Haryana. Dr. Vijayalakshmi HOD, ENT, welcomed and introduced the speaker. She also compered the programme. Dr. Hitesh Khurana analysed the growing burden of Geriatric Population in India and a need for multi disciplinary care for them. He highlighted the benefit of Music therapy in general, with special reference to the elderly population. He stressed on the benefits of Music therapy on the psychosocial and cognitive improvement and also in all aspects of geriatric care. Dr. Prabha Adhikari, H.O.D, Department of Geriatric Medicine offered the vote of thanks.

53 participants had participated in the programme. Programme was held using Google meet link. Participants were very happy with the programme.

Jul 10

Professor & H.O.D. Department of Geriatric Medicine Yenepoya Medical College & Hospital Deralakatte, Mangaluru-575018 Page 2