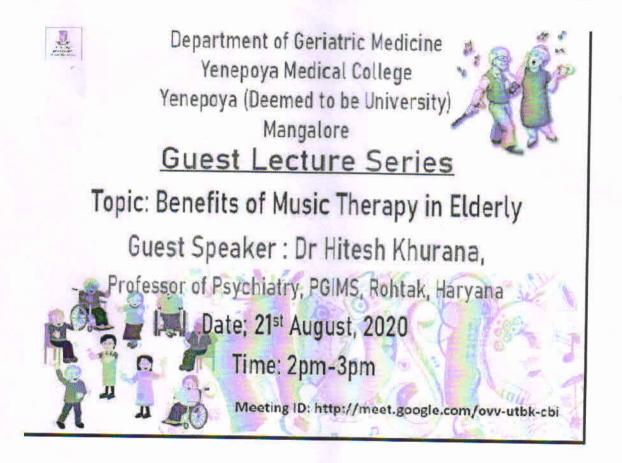

21. Compilation of Toastmasters Meetings

i

PROGRAMME Guest Lecture Series Topic: Benefits of Music Therapy in Elderly

Date: 21<sup>st</sup> August 2020

Professor & H.O.D. Department of Geniatric Medicine Yenopoya Medical Uchage & Hospital Deralakatte, Mangaluru-575018

#### 2. Reports

Online Music Therapy was inaugurated by Pro-Vice Chancellor of Yenepoya University Dr. C.V. Raghuveer on 21<sup>st</sup> August 2020, Guest Speaker: Dr Hitesh Khurana, Professor of Psychiatry, PGIMS, Rohtak, Haryana. Dr. Vijayalakshmi HOD, ENT, welcomed and introduced the speaker. She also compered the programme. Dr. Hitesh Khurana analysed the growing burden of Geriatric Population in India and a need for multi disciplinary care for them. He highlighted the benefit of Music therapy in general, with special reference to the elderly population. He stressed on the benefits of Music therapy on the psychosocial and cognitive improvement and also in all aspects of geriatric care. Dr. Prabha Adhikari, H.O.D, Department of Geriatric Medicine offered the vote of thanks.